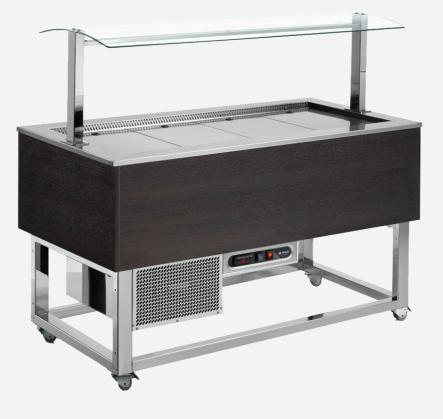

## **ESSENCE BLUE 4**

A buffet with cold blown-air well unit for the quality presentation of food. With a sturdy chrome plated frame on wheels and timber cladding with energy efficient LED lighting, it is suitable for the display of food for hotels, government services, catering companies, mining kitchens and buffet restaurants

## **BUFFET WITH COLD BLOWN-AIR WELL** ESSENCE BLUE 4

Exclusive importer for Afinox 8 Guthrie Street, Osborne Park Western Australia, 6017 Perth Australia T: +61 08 9242 7521 F: +61 08 9242 7168

sales@ableproducts.com.au ableproducts.com.au