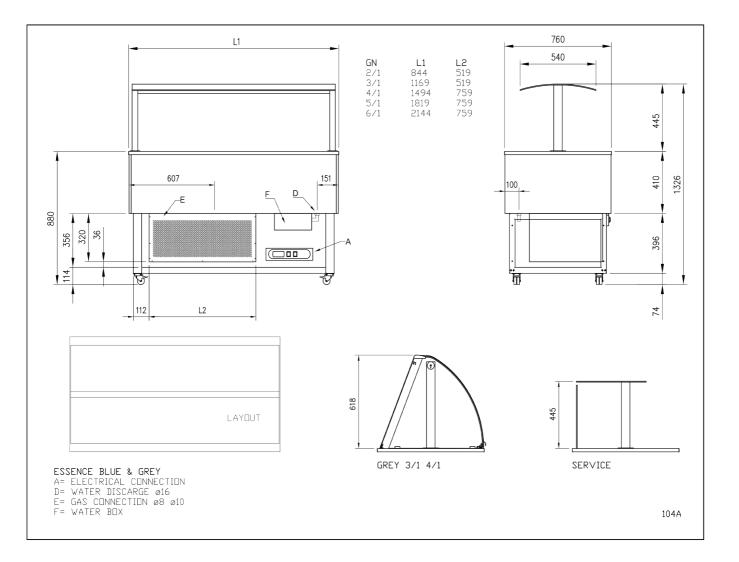

| MODEL NO:                           | 4/1                      |
|-------------------------------------|--------------------------|
| DIMENSIONS STRUCTURE FREE:          | 1558mm x 1012mm x 1100mm |
| DIMENSIONS WITH STRUCTURE:          | 1558mm x 860mm x 1595mm  |
| DEEP INNER TUB:                     | 159mm                    |
| STORAGE CAPACITY:                   | 4 GN1/1                  |
| TEMPERATURE:                        | +4/ +8°C                 |
| CLIMATE CLASS INDEX:                | 3                        |
| REFRIGERATION POWER W(-10°C/+45°C): | 2058                     |
| REFRIGERANT FLUID R404A(g):         | 1200                     |
| ABSORBED POWER:                     | 972                      |
| MAX ABSORBED CURRENT:               | 9.60                     |
| VOLTAGE AND NET FREQUENCY:          | 230v/50Hz                |
|                                     |                          |